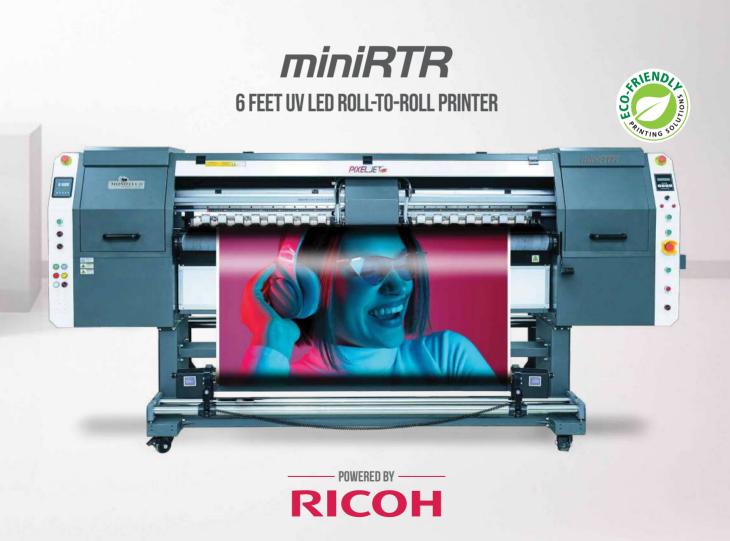

# AFFORDABLE. EFFECTIVE. POWERFUL

DESIGNED FOR SIGNAGE AND DECORATIVE APPLICATIONS

## **Designed to Deliver More**

Indoor and outdoor signage

Wallpapers

Wall decals

Window blinds

Canvas and many more

## Technical Specification

| Technical Specification | on the state of th |
|-------------------------|--------------------------------------------------------------------------------------------------------------------------------------------------------------------------------------------------------------------------------------------------------------------------------------------------------------------------------------------------------------------------------------------------------------------------------------------------------------------------------------------------------------------------------------------------------------------------------------------------------------------------------------------------------------------------------------------------------------------------------------------------------------------------------------------------------------------------------------------------------------------------------------------------------------------------------------------------------------------------------------------------------------------------------------------------------------------------------------------------------------------------------------------------------------------------------------------------------------------------------------------------------------------------------------------------------------------------------------------------------------------------------------------------------------------------------------------------------------------------------------------------------------------------------------------------------------------------------------------------------------------------------------------------------------------------------------------------------------------------------------------------------------------------------------------------------------------------------------------------------------------------------------------------------------------------------------------------------------------------------------------------------------------------------------------------------------------------------------------------------------------------------|
| Model                   | Pixeljet miniRTR                                                                                                                                                                                                                                                                                                                                                                                                                                                                                                                                                                                                                                                                                                                                                                                                                                                                                                                                                                                                                                                                                                                                                                                                                                                                                                                                                                                                                                                                                                                                                                                                                                                                                                                                                                                                                                                                                                                                                                                                                                                                                                               |
| Technology              | Piezo Drop on Demand                                                                                                                                                                                                                                                                                                                                                                                                                                                                                                                                                                                                                                                                                                                                                                                                                                                                                                                                                                                                                                                                                                                                                                                                                                                                                                                                                                                                                                                                                                                                                                                                                                                                                                                                                                                                                                                                                                                                                                                                                                                                                                           |
| Print Head              | Ricoh industrial grade print heads Gen 5 / Gen 5i                                                                                                                                                                                                                                                                                                                                                                                                                                                                                                                                                                                                                                                                                                                                                                                                                                                                                                                                                                                                                                                                                                                                                                                                                                                                                                                                                                                                                                                                                                                                                                                                                                                                                                                                                                                                                                                                                                                                                                                                                                                                              |
| Number of Print Heads   | Up to 3 heads                                                                                                                                                                                                                                                                                                                                                                                                                                                                                                                                                                                                                                                                                                                                                                                                                                                                                                                                                                                                                                                                                                                                                                                                                                                                                                                                                                                                                                                                                                                                                                                                                                                                                                                                                                                                                                                                                                                                                                                                                                                                                                                  |
| Maximum Print Size      | 1800 mm                                                                                                                                                                                                                                                                                                                                                                                                                                                                                                                                                                                                                                                                                                                                                                                                                                                                                                                                                                                                                                                                                                                                                                                                                                                                                                                                                                                                                                                                                                                                                                                                                                                                                                                                                                                                                                                                                                                                                                                                                                                                                                                        |
| Maximum Print Speed     | Upto 150sqft/hour (Depends on number of print head and color configuration)                                                                                                                                                                                                                                                                                                                                                                                                                                                                                                                                                                                                                                                                                                                                                                                                                                                                                                                                                                                                                                                                                                                                                                                                                                                                                                                                                                                                                                                                                                                                                                                                                                                                                                                                                                                                                                                                                                                                                                                                                                                    |
| Media Type              | Transparent materials, self-adhesive vinyl, outdoor materials, films, leather, wallpaper and many more                                                                                                                                                                                                                                                                                                                                                                                                                                                                                                                                                                                                                                                                                                                                                                                                                                                                                                                                                                                                                                                                                                                                                                                                                                                                                                                                                                                                                                                                                                                                                                                                                                                                                                                                                                                                                                                                                                                                                                                                                         |
| Drying System           | UV LED curing system adjustable for different materials                                                                                                                                                                                                                                                                                                                                                                                                                                                                                                                                                                                                                                                                                                                                                                                                                                                                                                                                                                                                                                                                                                                                                                                                                                                                                                                                                                                                                                                                                                                                                                                                                                                                                                                                                                                                                                                                                                                                                                                                                                                                        |
| File Format             | PDF, TIFF, JPEG, EPS, AI                                                                                                                                                                                                                                                                                                                                                                                                                                                                                                                                                                                                                                                                                                                                                                                                                                                                                                                                                                                                                                                                                                                                                                                                                                                                                                                                                                                                                                                                                                                                                                                                                                                                                                                                                                                                                                                                                                                                                                                                                                                                                                       |
| No. of Colors           | (CMYK)x3, (CMYK)+W, V                                                                                                                                                                                                                                                                                                                                                                                                                                                                                                                                                                                                                                                                                                                                                                                                                                                                                                                                                                                                                                                                                                                                                                                                                                                                                                                                                                                                                                                                                                                                                                                                                                                                                                                                                                                                                                                                                                                                                                                                                                                                                                          |
| Ink Type                | UV curable inks                                                                                                                                                                                                                                                                                                                                                                                                                                                                                                                                                                                                                                                                                                                                                                                                                                                                                                                                                                                                                                                                                                                                                                                                                                                                                                                                                                                                                                                                                                                                                                                                                                                                                                                                                                                                                                                                                                                                                                                                                                                                                                                |
| Max Material Size       | 1900 mm                                                                                                                                                                                                                                                                                                                                                                                                                                                                                                                                                                                                                                                                                                                                                                                                                                                                                                                                                                                                                                                                                                                                                                                                                                                                                                                                                                                                                                                                                                                                                                                                                                                                                                                                                                                                                                                                                                                                                                                                                                                                                                                        |
| Resolution              | Upto 2400dpi                                                                                                                                                                                                                                                                                                                                                                                                                                                                                                                                                                                                                                                                                                                                                                                                                                                                                                                                                                                                                                                                                                                                                                                                                                                                                                                                                                                                                                                                                                                                                                                                                                                                                                                                                                                                                                                                                                                                                                                                                                                                                                                   |
| Print Interface         | High-Speed USB                                                                                                                                                                                                                                                                                                                                                                                                                                                                                                                                                                                                                                                                                                                                                                                                                                                                                                                                                                                                                                                                                                                                                                                                                                                                                                                                                                                                                                                                                                                                                                                                                                                                                                                                                                                                                                                                                                                                                                                                                                                                                                                 |
| RIP Software            | Photo Print (Pixeljet edition)                                                                                                                                                                                                                                                                                                                                                                                                                                                                                                                                                                                                                                                                                                                                                                                                                                                                                                                                                                                                                                                                                                                                                                                                                                                                                                                                                                                                                                                                                                                                                                                                                                                                                                                                                                                                                                                                                                                                                                                                                                                                                                 |
| Power Specification     | 230V,10A, 50Hz single phase power                                                                                                                                                                                                                                                                                                                                                                                                                                                                                                                                                                                                                                                                                                                                                                                                                                                                                                                                                                                                                                                                                                                                                                                                                                                                                                                                                                                                                                                                                                                                                                                                                                                                                                                                                                                                                                                                                                                                                                                                                                                                                              |
| Operational Environment | Temp 18-25"c   Humidity 20-80%Rh                                                                                                                                                                                                                                                                                                                                                                                                                                                                                                                                                                                                                                                                                                                                                                                                                                                                                                                                                                                                                                                                                                                                                                                                                                                                                                                                                                                                                                                                                                                                                                                                                                                                                                                                                                                                                                                                                                                                                                                                                                                                                               |
| Weight                  | 650kg                                                                                                                                                                                                                                                                                                                                                                                                                                                                                                                                                                                                                                                                                                                                                                                                                                                                                                                                                                                                                                                                                                                                                                                                                                                                                                                                                                                                                                                                                                                                                                                                                                                                                                                                                                                                                                                                                                                                                                                                                                                                                                                          |
| Dimension & Weight      | 3100 mm X 1400 mm X 720 mm (LXBXH)                                                                                                                                                                                                                                                                                                                                                                                                                                                                                                                                                                                                                                                                                                                                                                                                                                                                                                                                                                                                                                                                                                                                                                                                                                                                                                                                                                                                                                                                                                                                                                                                                                                                                                                                                                                                                                                                                                                                                                                                                                                                                             |