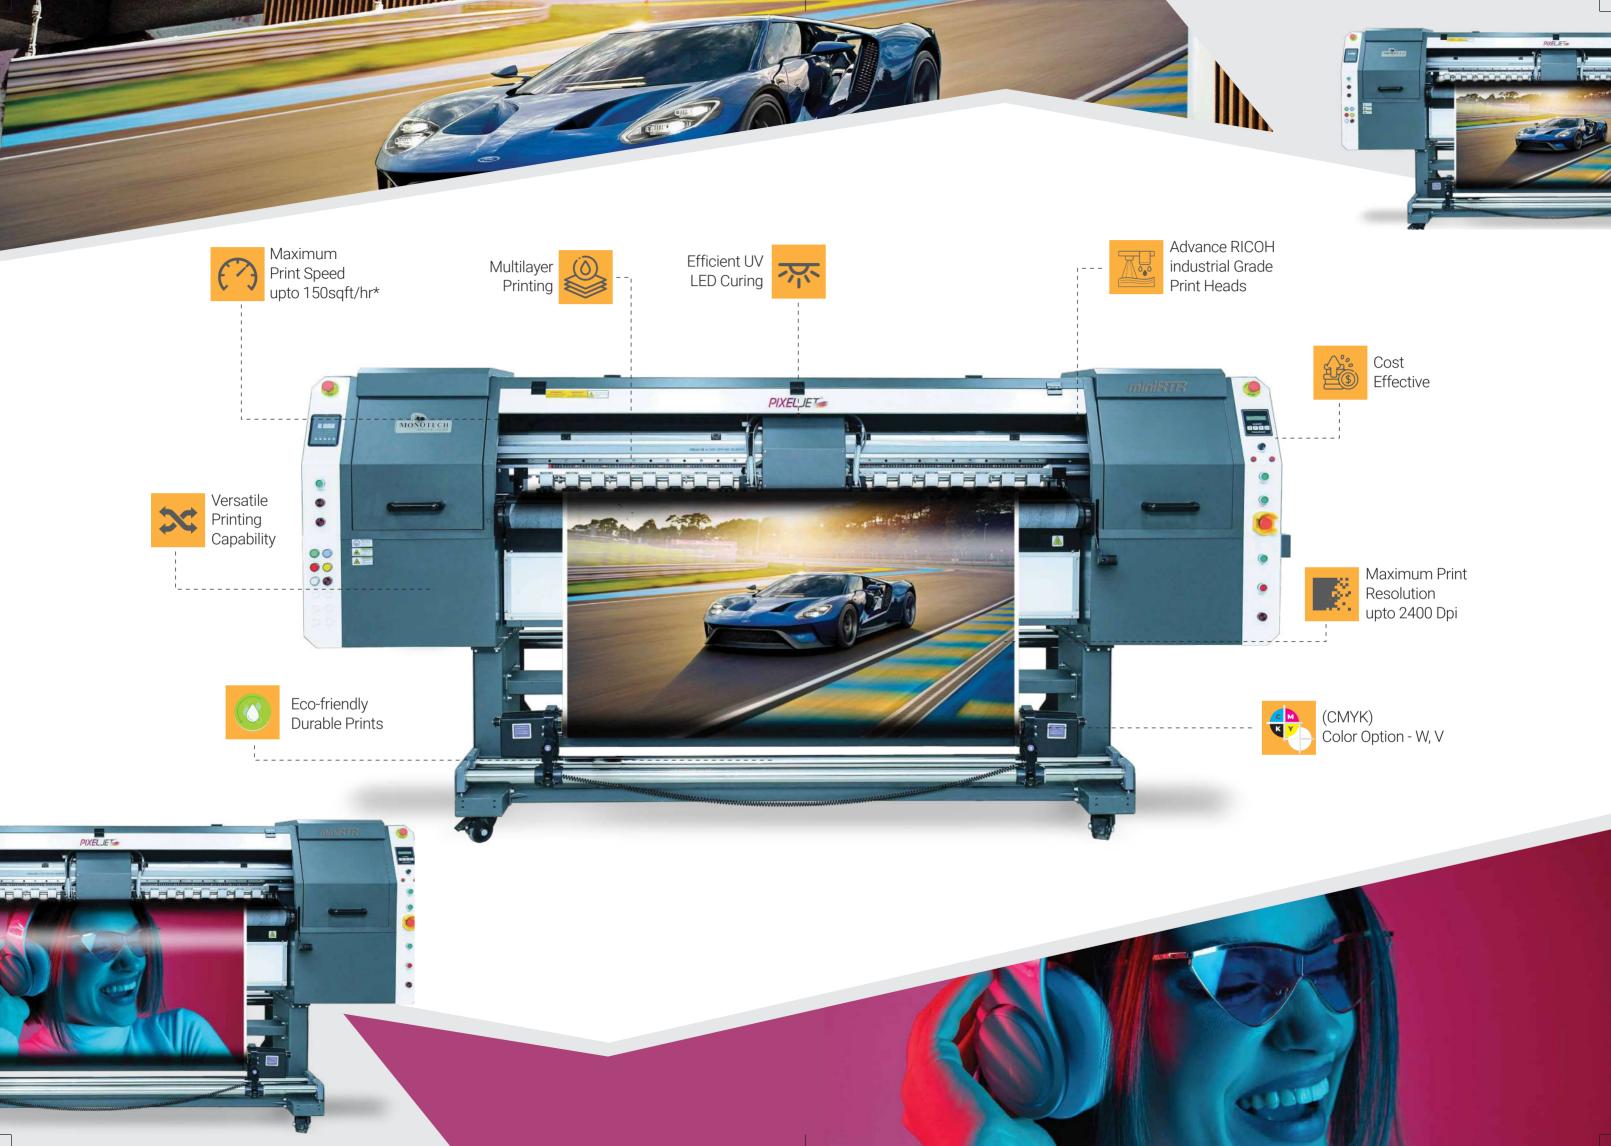

# AFFORDABLE. EFFECTIVE. POWERFUL

DESIGNED FOR SIGNAGE AND DECORATIVE APPLICATIONS

## **Designed to Deliver More**

Indoor and outdoor signage

Wallpapers

Wall decals

Window blinds

Canvas and many more

## Technical Specification

| Technical Specification | on the state of th |
|-------------------------|--------------------------------------------------------------------------------------------------------------------------------------------------------------------------------------------------------------------------------------------------------------------------------------------------------------------------------------------------------------------------------------------------------------------------------------------------------------------------------------------------------------------------------------------------------------------------------------------------------------------------------------------------------------------------------------------------------------------------------------------------------------------------------------------------------------------------------------------------------------------------------------------------------------------------------------------------------------------------------------------------------------------------------------------------------------------------------------------------------------------------------------------------------------------------------------------------------------------------------------------------------------------------------------------------------------------------------------------------------------------------------------------------------------------------------------------------------------------------------------------------------------------------------------------------------------------------------------------------------------------------------------------------------------------------------------------------------------------------------------------------------------------------------------------------------------------------------------------------------------------------------------------------------------------------------------------------------------------------------------------------------------------------------------------------------------------------------------------------------------------------------|
| Model                   | Pixeljet miniRTR                                                                                                                                                                                                                                                                                                                                                                                                                                                                                                                                                                                                                                                                                                                                                                                                                                                                                                                                                                                                                                                                                                                                                                                                                                                                                                                                                                                                                                                                                                                                                                                                                                                                                                                                                                                                                                                                                                                                                                                                                                                                                                               |
| Technology              | Piezo Drop on Demand                                                                                                                                                                                                                                                                                                                                                                                                                                                                                                                                                                                                                                                                                                                                                                                                                                                                                                                                                                                                                                                                                                                                                                                                                                                                                                                                                                                                                                                                                                                                                                                                                                                                                                                                                                                                                                                                                                                                                                                                                                                                                                           |
| Print Head              | Ricoh industrial grade print heads Gen 5 / Gen 5i                                                                                                                                                                                                                                                                                                                                                                                                                                                                                                                                                                                                                                                                                                                                                                                                                                                                                                                                                                                                                                                                                                                                                                                                                                                                                                                                                                                                                                                                                                                                                                                                                                                                                                                                                                                                                                                                                                                                                                                                                                                                              |
| Number of Print Heads   | Up to 3 heads                                                                                                                                                                                                                                                                                                                                                                                                                                                                                                                                                                                                                                                                                                                                                                                                                                                                                                                                                                                                                                                                                                                                                                                                                                                                                                                                                                                                                                                                                                                                                                                                                                                                                                                                                                                                                                                                                                                                                                                                                                                                                                                  |
| Maximum Print Size      | 1800 mm                                                                                                                                                                                                                                                                                                                                                                                                                                                                                                                                                                                                                                                                                                                                                                                                                                                                                                                                                                                                                                                                                                                                                                                                                                                                                                                                                                                                                                                                                                                                                                                                                                                                                                                                                                                                                                                                                                                                                                                                                                                                                                                        |
| Maximum Print Speed     | Upto 150sqft/hour (Depends on number of print head and color configuration)                                                                                                                                                                                                                                                                                                                                                                                                                                                                                                                                                                                                                                                                                                                                                                                                                                                                                                                                                                                                                                                                                                                                                                                                                                                                                                                                                                                                                                                                                                                                                                                                                                                                                                                                                                                                                                                                                                                                                                                                                                                    |
| Media Type              | Transparent materials, self-adhesive vinyl, outdoor materials, films, leather, wallpaper and many more                                                                                                                                                                                                                                                                                                                                                                                                                                                                                                                                                                                                                                                                                                                                                                                                                                                                                                                                                                                                                                                                                                                                                                                                                                                                                                                                                                                                                                                                                                                                                                                                                                                                                                                                                                                                                                                                                                                                                                                                                         |
| Drying System           | UV LED curing system adjustable for different materials                                                                                                                                                                                                                                                                                                                                                                                                                                                                                                                                                                                                                                                                                                                                                                                                                                                                                                                                                                                                                                                                                                                                                                                                                                                                                                                                                                                                                                                                                                                                                                                                                                                                                                                                                                                                                                                                                                                                                                                                                                                                        |
| File Format             | PDF, TIFF, JPEG, EPS, AI                                                                                                                                                                                                                                                                                                                                                                                                                                                                                                                                                                                                                                                                                                                                                                                                                                                                                                                                                                                                                                                                                                                                                                                                                                                                                                                                                                                                                                                                                                                                                                                                                                                                                                                                                                                                                                                                                                                                                                                                                                                                                                       |
| No. of Colors           | (CMYK)x3, (CMYK)+W, V                                                                                                                                                                                                                                                                                                                                                                                                                                                                                                                                                                                                                                                                                                                                                                                                                                                                                                                                                                                                                                                                                                                                                                                                                                                                                                                                                                                                                                                                                                                                                                                                                                                                                                                                                                                                                                                                                                                                                                                                                                                                                                          |
| Ink Type                | UV curable inks                                                                                                                                                                                                                                                                                                                                                                                                                                                                                                                                                                                                                                                                                                                                                                                                                                                                                                                                                                                                                                                                                                                                                                                                                                                                                                                                                                                                                                                                                                                                                                                                                                                                                                                                                                                                                                                                                                                                                                                                                                                                                                                |
| Max Material Size       | 1900 mm                                                                                                                                                                                                                                                                                                                                                                                                                                                                                                                                                                                                                                                                                                                                                                                                                                                                                                                                                                                                                                                                                                                                                                                                                                                                                                                                                                                                                                                                                                                                                                                                                                                                                                                                                                                                                                                                                                                                                                                                                                                                                                                        |
| Resolution              | Upto 2400dpi                                                                                                                                                                                                                                                                                                                                                                                                                                                                                                                                                                                                                                                                                                                                                                                                                                                                                                                                                                                                                                                                                                                                                                                                                                                                                                                                                                                                                                                                                                                                                                                                                                                                                                                                                                                                                                                                                                                                                                                                                                                                                                                   |
| Print Interface         | High-Speed USB                                                                                                                                                                                                                                                                                                                                                                                                                                                                                                                                                                                                                                                                                                                                                                                                                                                                                                                                                                                                                                                                                                                                                                                                                                                                                                                                                                                                                                                                                                                                                                                                                                                                                                                                                                                                                                                                                                                                                                                                                                                                                                                 |
| RIP Software            | Photo Print (Pixeljet edition)                                                                                                                                                                                                                                                                                                                                                                                                                                                                                                                                                                                                                                                                                                                                                                                                                                                                                                                                                                                                                                                                                                                                                                                                                                                                                                                                                                                                                                                                                                                                                                                                                                                                                                                                                                                                                                                                                                                                                                                                                                                                                                 |
| Power Specification     | 230V,10A, 50Hz single phase power                                                                                                                                                                                                                                                                                                                                                                                                                                                                                                                                                                                                                                                                                                                                                                                                                                                                                                                                                                                                                                                                                                                                                                                                                                                                                                                                                                                                                                                                                                                                                                                                                                                                                                                                                                                                                                                                                                                                                                                                                                                                                              |
| Operational Environment | Temp 18-25"c   Humidity 20-80%Rh                                                                                                                                                                                                                                                                                                                                                                                                                                                                                                                                                                                                                                                                                                                                                                                                                                                                                                                                                                                                                                                                                                                                                                                                                                                                                                                                                                                                                                                                                                                                                                                                                                                                                                                                                                                                                                                                                                                                                                                                                                                                                               |
| Weight                  | 650kg                                                                                                                                                                                                                                                                                                                                                                                                                                                                                                                                                                                                                                                                                                                                                                                                                                                                                                                                                                                                                                                                                                                                                                                                                                                                                                                                                                                                                                                                                                                                                                                                                                                                                                                                                                                                                                                                                                                                                                                                                                                                                                                          |
| Dimension & Weight      | 3100 mm X 1400 mm X 720 mm (LXBXH)                                                                                                                                                                                                                                                                                                                                                                                                                                                                                                                                                                                                                                                                                                                                                                                                                                                                                                                                                                                                                                                                                                                                                                                                                                                                                                                                                                                                                                                                                                                                                                                                                                                                                                                                                                                                                                                                                                                                                                                                                                                                                             |